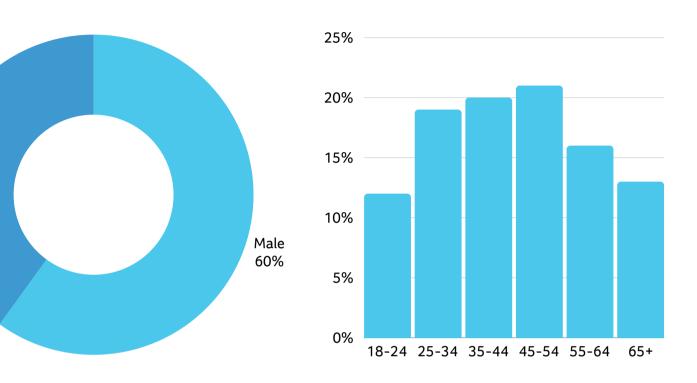

### Audience at a glance

### 266K

Avg Monthly Unique Browsers

**4.3M** Ave Monthly Pageviews

**6:37** Average Dwell Time Female 40%

> 60% 50% 40% 30% 20% 10%

Mobile