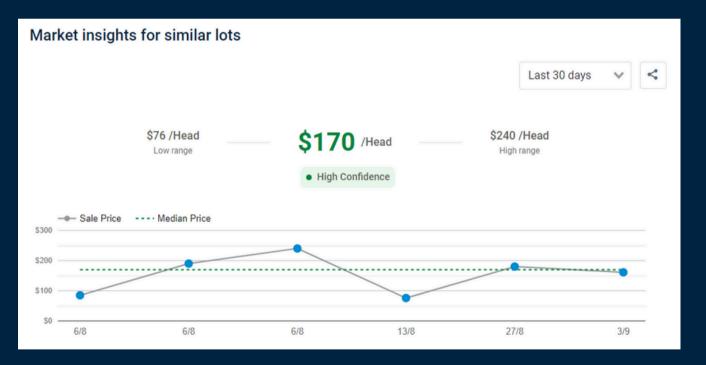

|
| Select                 | ~             | Se     | lect     |          |   |           | $\sim$ |
| Breed                  |               | Preg   | nanc     | y Status | 3 |           |        |
| Select                 | ~             | Se     | lect     |          |   |           | ~      |
| Weight                 |               | Age    |          |          |   |           |        |
| Select                 | ~             | Se     | lect     |          |   |           | ~      |
| Number Of Head         |               |        |          |          |   |           |        |
| Select                 | ~             |        |          |          |   |           |        |
|                        | View          | Price  |          |          |   |           |        |



### • Leveraging marketing tools



### **Featured Lots**

Put your best lot in a spotlight!

'Featured Lots' is a new product development that is now offered to all stud clients as part of their advertising package.

Clients can nominate a lot/lots to be featured in the Featured Lots carousel which will appear on multiple high traffic locations across the AuctionsPlus website.

Featuring your lot/lots can give it more prominence and visibility among potential buyers, ultimately delivering more potential bidders to your auction.





# In-house Journalists





Natasha Lobban Content Manager

Alex McLaughlin Junior Journalist

Contact the team: Natasha - nlobban@auctionsplus.com.au Alex - amclaughlin@auctionsplus.com.au

### Flag any unique stories or big milestone events with us as we a